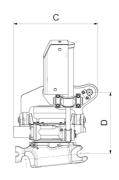

## Measurement specification

| Dimension<br>A, Width | Dimension B,<br>Installation height<br>total |        | Dimension D,<br>Installation<br>height |
|-----------------------|----------------------------------------------|--------|----------------------------------------|
| 290 mm                | 1150 mm                                      | 456 mm | 333 mm                                 |