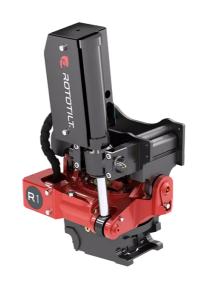

## Technical data

NOTE: The photo shows a general example of the product.

| [MaximumMachineWeight]       1500 - 3500 kg         [MaximumBucketWidth]       1000 mm         [MaximumBreakingForce]       35 kN         [MaximumBreakingTourque]       25 kNm         [WeightFrom]       90 kg         [TiltAngle]       40° |
|------------------------------------------------------------------------------------------------------------------------------------------------------------------------------------------------------------------------------------------------|
| [MaximumBreakingForce] 35 kN [MaximumBreakingTourque] 25 kNm [WeightFrom] 90 kg                                                                                                                                                                |
| [MaximumBreakingTourque] 25 kNm<br>[WeightFrom] 90 kg                                                                                                                                                                                          |
| [WeightFrom] 90 kg                                                                                                                                                                                                                             |
|                                                                                                                                                                                                                                                |
| [TiltAngle] 40°                                                                                                                                                                                                                                |
|                                                                                                                                                                                                                                                |
| [RotationSpeed] 7.0 s at 15 l/min                                                                                                                                                                                                              |
| [WorkingPreassure] 21 MPa                                                                                                                                                                                                                      |
| [MinHydraulicFlow] 21 l/min                                                                                                                                                                                                                    |
| [NrOfLubricationPoints] 5                                                                                                                                                                                                                      |
| [TurnTorque] 1650 Nm at 21 MPa                                                                                                                                                                                                                 |
| [TiltTorqueB] 5800 Nm                                                                                                                                                                                                                          |

The products in the photos may have additional accessories and features. Technical data and weights may vary depending on the configuration and equipment. We reserve the right to change specifications or designs without prior notice and assume no responsibility for any actual errors that may occur. There may be variations in product programs and equipment standards between the markets. For more information concerning current product specifications, local adaptations and special equipment, please contact your nearest sales office.