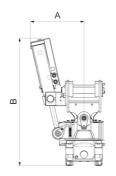

## Measurement specification

| Dimension<br>A, Width | Dimension B,<br>Installation height<br>total |        | Dimension D,<br>Installation<br>height |
|-----------------------|----------------------------------------------|--------|----------------------------------------|
| 290 mm                | 1150 mm                                      | 456 mm | 333 mm                                 |