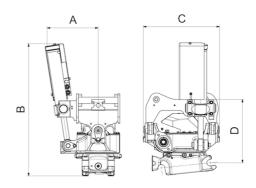

## Measurement specification

| Dimension<br>A, Width | Dimension B,<br>Installation height<br>total | Dimension C,<br>Length | Dimension D,<br>Installation<br>height |
|-----------------------|----------------------------------------------|------------------------|----------------------------------------|
| 314 mm                | 810 mm                                       | 468 mm                 | 389 mm                                 |