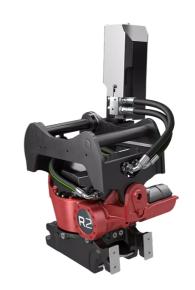

## Technical data

NOTE: The photo shows a general example of the product.

| 3000 - 6500 kg     |  |
|--------------------|--|
| 1200 mm            |  |
| 50 kN              |  |
| ingTourque] 43 kNm |  |
| 175 kg             |  |
| 40°                |  |
| 7.0 s at 30 l/min  |  |
| 25 MPa             |  |
| 42 l/min           |  |
| 3                  |  |
| 3900 Nm at 25 MPa  |  |
| 14400 Nm           |  |
|                    |  |

The products in the photos may have additional accessories and features. Technical data and weights may vary depending on the configuration and equipment. We reserve the right to change specifications or designs without prior notice and assume no responsibility for any actual errors that may occur. There may be variations in product programs and equipment standards between the markets. For more information concerning current product specifications, local adaptations and special equipment, please contact your nearest sales office.