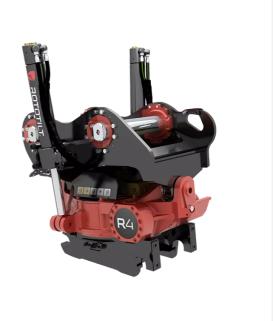

## Technical data

NOTE: The photo shows a general example of the product.

| · •                      |                   |  |  |
|--------------------------|-------------------|--|--|
| [MaximumMachineWeight]   | 10000 - 16000 kg  |  |  |
| [MaximumBucketWidth]     | 1600 mm           |  |  |
| [MaximumBreakingForce]   | 125 kN            |  |  |
| [MaximumBreakingTourque] | 163 kNm           |  |  |
| [WeightFrom]             | 380 kg            |  |  |
| [TiltAngle]              | 40°               |  |  |
| [RotationSpeed]          | 7.0 s at 60 l/min |  |  |
| [WorkingPreassure]       | 25 MPa            |  |  |
| [MinHydraulicFlow]       | 91 l/min          |  |  |
| [NrOfLubricationPoints]  | 6                 |  |  |
| [TurnTorque]             | 7640 Nm at 25 MPa |  |  |
| [TiltTorqueA]            | 26500 Nm          |  |  |
| [TiltTorqueB]            | 38600 Nm          |  |  |

The products in the photos may have additional accessories and features. Technical data and weights may vary depending on the configuration and equipment. We reserve the right to change specifications or designs without prior notice and assume no responsibility for any actual errors that may occur. There may be variations in product programs and equipment standards between the markets. For more information concerning current product specifications, local adaptations and special equipment, please contact your nearest sales office.