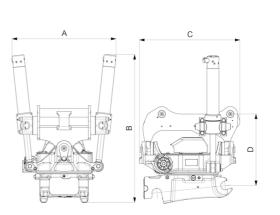

## Measurement specification

| Dimension<br>A, Width | Dimension B,<br>Installation height<br>total | Dimension C,<br>Length | Dimension D,<br>Installation<br>height |
|-----------------------|----------------------------------------------|------------------------|----------------------------------------|
| 729 mm                | 1037 mm                                      | 705 mm                 | 503 mm                                 |