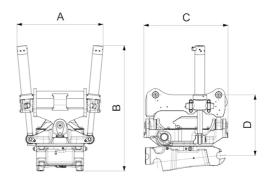

## Measurement specification

|        | Dimension B,<br>Installation height<br>total | Dimension C,<br>Length | Dimension D,<br>Installation<br>height |
|--------|----------------------------------------------|------------------------|----------------------------------------|
| 819 mm | 1192 mm                                      | 801 mm                 | 576 mm                                 |