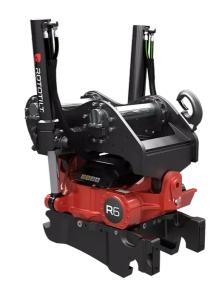

## Technical data

NOTE: The photo shows a general example of the product.

| [MaximumMachineWeight]   | 15000 - 24000 kg  |  |  |  |
|--------------------------|-------------------|--|--|--|
| [MaximumBucketWidth]     | 1800 mm           |  |  |  |
| [MaximumBreakingForce]   | 170 kN            |  |  |  |
| [MaximumBreakingTourque] | 255 kNm           |  |  |  |
| [WeightFrom]             | 570 kg            |  |  |  |
| [TiltAngle]              | 40°               |  |  |  |
| [RotationSpeed]          | 7.0 s at 72 l/min |  |  |  |
| [WorkingPreassure]       | 25 MPa            |  |  |  |
| [MinHydraulicFlow]       | 121 l/min         |  |  |  |
| [NrOfLubricationPoints]  | 6                 |  |  |  |
| [TurnTorque]             | 9550 Nm at 25 MPa |  |  |  |
| [TiltTorqueA]            | 44500 Nm          |  |  |  |
| [TiltTorqueB]            | 56600 Nm          |  |  |  |

The products in the photos may have additional accessories and features. Technical data and weights may vary depending on the configuration and equipment. We reserve the right to change specifications or designs without prior notice and assume no responsibility for any actual errors that may occur. There may be variations in product programs and equipment standards between the markets. For more information concerning current product specifications, local adaptations and special equipment, please contact your nearest sales office.