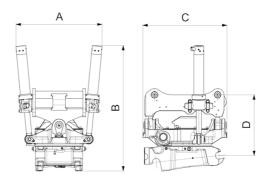

## Measurement specification

| Dimension<br>A, Width | Dimension B,<br>Installation height<br>total | Dimension C,<br>Length | Dimension D,<br>Installation<br>height |
|-----------------------|----------------------------------------------|------------------------|----------------------------------------|
| 819 mm                | 1192 mm                                      | 801 mm                 | 576 mm                                 |