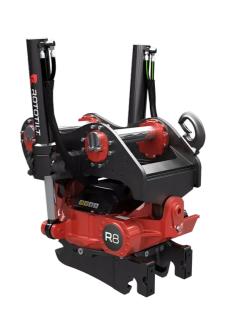

## Technical data

NOTE: The photo shows a general example of the product.

| [MaximumMachineWeight]   | 23000 - 32000 kg   |  |  |
|--------------------------|--------------------|--|--|
| [MaximumBucketWidth]     | 2000 mm            |  |  |
| [MaximumBreakingForce]   | 200 kN             |  |  |
| [MaximumBreakingTourque] | 330 kNm            |  |  |
| [WeightFrom]             | 760 kg             |  |  |
| [TiltAngle]              | 40°                |  |  |
| [RotationSpeed]          | 8.0 s at 79 l/min  |  |  |
| [WorkingPreassure]       | 25 MPa             |  |  |
| [MinHydraulicFlow]       | 134 l/min          |  |  |
| [NrOfLubricationPoints]  | 6                  |  |  |
| [TurnTorque]             | 11940 Nm at 25 MPa |  |  |
| [TiltTorqueA]            | 50900 Nm           |  |  |
| [TiltTorqueB]            | 64700 Nm           |  |  |