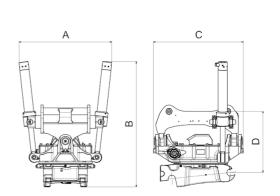

## Measurement specification

| Dimension<br>A, Width | Dimension B,<br>Installation height<br>total |        | Dimension D,<br>Installation<br>height |
|-----------------------|----------------------------------------------|--------|----------------------------------------|
| 948 mm                | 1284 mm                                      | 920 mm | 626 mm                                 |