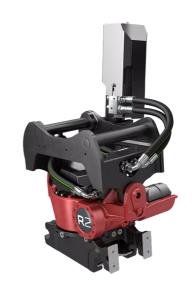

## Technical data

NOTE: The photo shows a general example of the product.

| 3000 - 6500 kg    |  |
|-------------------|--|
| 1200 mm           |  |
| 50 kN             |  |
| 43 kNm            |  |
| 175 kg            |  |
| 40°               |  |
| 7.0 s at 30 l/min |  |
| 25 MPa            |  |
| 42 l/min          |  |
| 3                 |  |
| 3900 Nm at 25 MPa |  |
| 14400 Nm          |  |
|                   |  |

The products in the photos may have additional accessories and features. Technical data and weights may vary depending on the configuration and equipment. We reserve the right to change specifications or designs without prior notice and assume no responsibility for any actual errors that may occur. There may be variations in product programs and equipment standards between the markets. For more information concerning current product specifications, local adaptations and special equipment, please contact your nearest sales office.