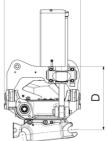

## Measurement specification

|  |        | Dimension B,<br>Installation height<br>total |        | Dimension D,<br>Installation<br>height |
|--|--------|----------------------------------------------|--------|----------------------------------------|
|  | 314 mm | 810 mm                                       | 468 mm | 389 mm                                 |