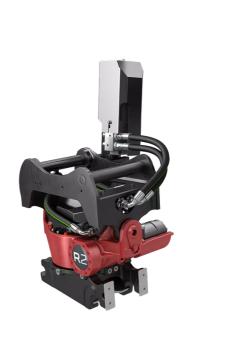

## Technical data

NOTE: The photo shows a general example of the product.

| Machine weight, max                    | 3000 - 6500 kg<br>1200 mm |  |
|----------------------------------------|---------------------------|--|
| Max bucket width                       |                           |  |
| Max breakout force                     | <b>50 kN</b>              |  |
| Max. breakout torque                   | <b>ie</b> 43 kNm          |  |
| Weight (from)                          | 175 kg                    |  |
| Tilt angle (2x)                        | 40°                       |  |
| Rotation speed (1 turn in)             |                           |  |
| Working pressure                       |                           |  |
| Recomended hydraulic flow min 42 l/min |                           |  |
| Nr of lubrication points               | 3                         |  |
| Turn torque                            | 3900 Nm at 25 MPa         |  |
| Tilt torque double acting cylinders    | cylinders 14400 Nm        |  |

The products in the photos may have additional accessories and features. Technical data and weights may vary depending on the configuration and equipment. We reserve the right to change specifications or designs without prior notice and assume no responsibility for any actual errors that may occur. There may be variations in product programs and equipment standards between the markets. For more information concerning current product specifications, local adaptations and special equipment, please contact your nearest sales office.