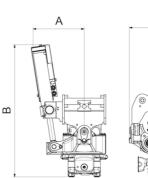

## Measurement specification

|  |        | Dimension B,<br>Installation height<br>total |        | Dimension D,<br>Installation<br>height |
|--|--------|----------------------------------------------|--------|----------------------------------------|
|  | 314 mm | 810 mm                                       | 468 mm | 389 mm                                 |