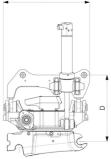

## Measurement specification

| Dimension<br>A, Width | Dimension B,<br>Installation height<br>total |        | Dimension D,<br>Installation<br>height |
|-----------------------|----------------------------------------------|--------|----------------------------------------|
| 677 mm                | 939 mm                                       | 607 mm | 467 mm                                 |