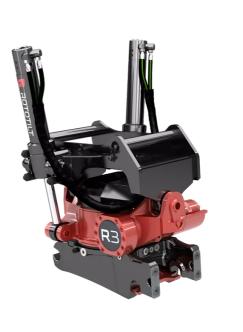

## Technical data

NOTE: The photo shows a general example of the product.

| Machine weight, max                 | 6000 - 12000 kg   |  |  |
|-------------------------------------|-------------------|--|--|
| Max bucket width                    | 1500 mm           |  |  |
| Max breakout force                  | 81 kN             |  |  |
| Max. breakout torque                | 85 kNm            |  |  |
| Weight (from)                       | 300 kg            |  |  |
| Tilt angle (2x)                     | 40°               |  |  |
| Rotation speed (1 turn in)          | 7.0 s at 50 l/min |  |  |
| Working pressure                    | 25 MPa            |  |  |
| Recomended hydraulic flow min       | 69 l/min          |  |  |
| Nr of lubrication points            | 6                 |  |  |
| Turn torque                         | 6100 Nm at 25 MPa |  |  |
| Tilt torque singe-acting cylinders  | 21500 Nm          |  |  |
| Tilt torque double acting cylinders | 26500 Nm          |  |  |

The products in the photos may have additional accessories and features. Technical data and weights may vary depending on the configuration and equipment. We reserve the right to change specifications or designs without prior notice and assume no responsibility for any actual errors that may occur. There may be variations in product programs and equipment standards between the markets. For more information concerning current product specifications, local adaptations and special equipment, please contact your nearest sales office.