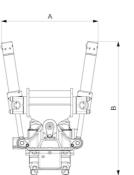

## Measurement specification

| Dimension<br>A, Width | Dimension B,<br>Installation height<br>total |        | Dimension D,<br>Installation<br>height |
|-----------------------|----------------------------------------------|--------|----------------------------------------|
| 677 mm                | 939 mm                                       | 607 mm | 467 mm                                 |