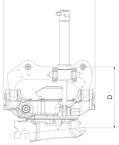

## Measurement specification

| Dimension<br>A, Width | Dimension B,<br>Installation height<br>total |        | Dimension D,<br>Installation<br>height |
|-----------------------|----------------------------------------------|--------|----------------------------------------|
| 800 mm                | 1150 mm                                      | 800 mm | 530 mm                                 |