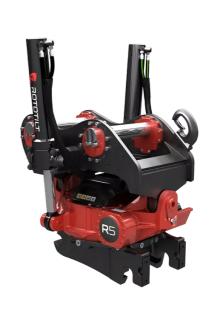

## Technical data

NOTE: The photo shows a general example of the product.

| Machine weight, max                 | 14000 - 19000 kg  |  |  |
|-------------------------------------|-------------------|--|--|
| Max bucket width                    | 1700 mm           |  |  |
| Max breakout force                  | 140 kN            |  |  |
| Max. breakout torque                | 200 kNm           |  |  |
| Weight (from)                       | 520 kg            |  |  |
| Tilt angle (2x)                     | 40°               |  |  |
| Rotation speed (1 turn in)          | 7.0 s at 72 l/min |  |  |
| Working pressure                    | 25 MPa            |  |  |
| Recomended hydraulic flow min       | 121 l/min         |  |  |
| Nr of lubrication points            | 6                 |  |  |
| Turn torque                         | 9550 Nm at 25 MPa |  |  |
| Tilt torque singe-acting cylinders  | 30900 Nm          |  |  |
| Tilt torque double acting cylinders | 45100 Nm          |  |  |

The products in the photos may have additional accessories and features. Technical data and weights may vary depending on the configuration and equipment. We reserve the right to change specifications or designs without prior notice and assume no responsibility for any actual errors that may occur. There may be variations in product programs and equipment standards between the markets. For more information concerning current product specifications, local adaptations and special equipment, please contact your nearest sales office.