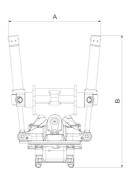

## Measurement specification

| Dimension<br>A, Width | Dimension B,<br>Installation height<br>total |        | Dimension D,<br>Installation<br>height |
|-----------------------|----------------------------------------------|--------|----------------------------------------|
| 800 mm                | 1150 mm                                      | 800 mm | 530 mm                                 |