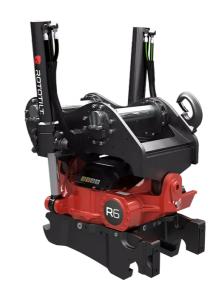

## Technical data

NOTE: The photo shows a general example of the product.

| Machine weight may                  |                   |  |
|-------------------------------------|-------------------|--|
| Machine weight, max                 | 15000 - 24000 kg  |  |
| Max bucket width                    | 1800 mm           |  |
| Max breakout force                  | 170 kN            |  |
| Max. breakout torque                | 255 kNm           |  |
| Weight (from)                       | 570 kg            |  |
| Tilt angle (2x)                     | 40°               |  |
| Rotation speed (1 turn in)          | 7.0 s at 72 l/min |  |
| Working pressure                    | 25 MPa            |  |
| Recomended hydraulic flow min       | 121 l/min         |  |
| Nr of lubrication points            | 6                 |  |
| Turn torque                         | 9550 Nm at 25 MPa |  |
| Tilt torque singe-acting cylinders  | 44500 Nm          |  |
| Tilt torque double acting cylinders | 56600 Nm          |  |

The products in the photos may have additional accessories and features. Technical data and weights may vary depending on the configuration and equipment. We reserve the right to change specifications or designs without prior notice and assume no responsibility for any actual errors that may occur. There may be variations in product programs and equipment standards between the markets. For more information concerning current product specifications, local adaptations and special equipment, please contact your nearest sales office.