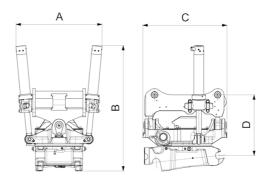

## Measurement specification

| Dimension<br>A, Width | Dimension B,<br>Installation height<br>total | Dimension C,<br>Length | Dimension D,<br>Installation<br>height |
|-----------------------|----------------------------------------------|------------------------|----------------------------------------|
| 819 mm                | 1192 mm                                      | 801 mm                 | 576 mm                                 |