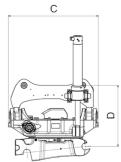

## Measurement specification

| Dimension<br>A, Width | Dimension B,<br>Installation height<br>total |        | Dimension D,<br>Installation<br>height |
|-----------------------|----------------------------------------------|--------|----------------------------------------|
| 948 mm                | 1284 mm                                      | 920 mm | 626 mm                                 |