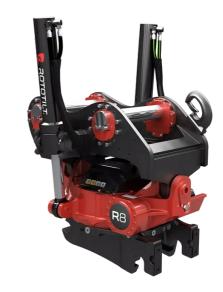

## Technical data

NOTE: The photo shows a general example of the product.

| Machine weight, max                 | 23000 - 32000 kg   |  |
|-------------------------------------|--------------------|--|
| Max bucket width                    | 2000 mm            |  |
| Max breakout force                  | 200 kN             |  |
| Max. breakout torque                | 330 kNm            |  |
| Weight (from)                       | 760 kg             |  |
| Tilt angle (2x)                     | 40°                |  |
| Rotation speed (1 turn in)          | 8.0 s at 79 l/min  |  |
| Working pressure                    | 25 MPa             |  |
| Recomended hydraulic flow min       | 134 l/min          |  |
| Nr of lubrication points            | 6                  |  |
| Turn torque                         | 11940 Nm at 25 MPa |  |
| Tilt torque singe-acting cylinders  | 50900 Nm           |  |
| Tilt torque double acting cylinders | 64700 Nm           |  |