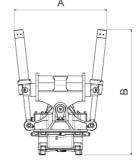

## Measurement specification

| Dimension<br>A, Width | Dimension B,<br>Installation height<br>total |        | Dimension D,<br>Installation<br>height |
|-----------------------|----------------------------------------------|--------|----------------------------------------|
| 948 mm                | 1284 mm                                      | 920 mm | 626 mm                                 |