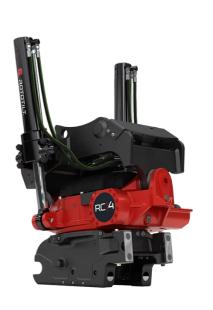

## Measurement specification

| Dimension<br>A, Width | Dimension B,<br>Installation height<br>total | Dimension C,<br>Length | Dimension D,<br>Installation<br>height |
|-----------------------|----------------------------------------------|------------------------|----------------------------------------|
| 760 mm                | 1080 mm                                      | 690 mm                 | 568 mm                                 |