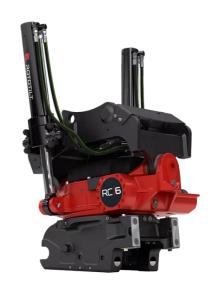

## Technical data

NOTE: The photo shows a general example of the product.

| and the same of th |                   |  |  |
|--------------------------------------------------------------------------------------------------------------------------------------------------------------------------------------------------------------------------------------------------------------------------------------------------------------------------------------------------------------------------------------------------------------------------------------------------------------------------------------------------------------------------------------------------------------------------------------------------------------------------------------------------------------------------------------------------------------------------------------------------------------------------------------------------------------------------------------------------------------------------------------------------------------------------------------------------------------------------------------------------------------------------------------------------------------------------------------------------------------------------------------------------------------------------------------------------------------------------------------------------------------------------------------------------------------------------------------------------------------------------------------------------------------------------------------------------------------------------------------------------------------------------------------------------------------------------------------------------------------------------------------------------------------------------------------------------------------------------------------------------------------------------------------------------------------------------------------------------------------------------------------------------------------------------------------------------------------------------------------------------------------------------------------------------------------------------------------------------------------------------------|-------------------|--|--|
| Machine weight, max                                                                                                                                                                                                                                                                                                                                                                                                                                                                                                                                                                                                                                                                                                                                                                                                                                                                                                                                                                                                                                                                                                                                                                                                                                                                                                                                                                                                                                                                                                                                                                                                                                                                                                                                                                                                                                                                                                                                                                                                                                                                                                            | 15000 - 24000 kg  |  |  |
| Max bucket width                                                                                                                                                                                                                                                                                                                                                                                                                                                                                                                                                                                                                                                                                                                                                                                                                                                                                                                                                                                                                                                                                                                                                                                                                                                                                                                                                                                                                                                                                                                                                                                                                                                                                                                                                                                                                                                                                                                                                                                                                                                                                                               | 1800 mm           |  |  |
| Max breakout force                                                                                                                                                                                                                                                                                                                                                                                                                                                                                                                                                                                                                                                                                                                                                                                                                                                                                                                                                                                                                                                                                                                                                                                                                                                                                                                                                                                                                                                                                                                                                                                                                                                                                                                                                                                                                                                                                                                                                                                                                                                                                                             | 170 kN            |  |  |
| Max. breakout torque                                                                                                                                                                                                                                                                                                                                                                                                                                                                                                                                                                                                                                                                                                                                                                                                                                                                                                                                                                                                                                                                                                                                                                                                                                                                                                                                                                                                                                                                                                                                                                                                                                                                                                                                                                                                                                                                                                                                                                                                                                                                                                           | 255 kNm           |  |  |
| Weight (from)                                                                                                                                                                                                                                                                                                                                                                                                                                                                                                                                                                                                                                                                                                                                                                                                                                                                                                                                                                                                                                                                                                                                                                                                                                                                                                                                                                                                                                                                                                                                                                                                                                                                                                                                                                                                                                                                                                                                                                                                                                                                                                                  | 725 kg            |  |  |
| Tilt angle (2x)                                                                                                                                                                                                                                                                                                                                                                                                                                                                                                                                                                                                                                                                                                                                                                                                                                                                                                                                                                                                                                                                                                                                                                                                                                                                                                                                                                                                                                                                                                                                                                                                                                                                                                                                                                                                                                                                                                                                                                                                                                                                                                                | 40°               |  |  |
| Rotation speed (1 turn in)                                                                                                                                                                                                                                                                                                                                                                                                                                                                                                                                                                                                                                                                                                                                                                                                                                                                                                                                                                                                                                                                                                                                                                                                                                                                                                                                                                                                                                                                                                                                                                                                                                                                                                                                                                                                                                                                                                                                                                                                                                                                                                     | 7.0 s at 72 l/min |  |  |
| Working pressure                                                                                                                                                                                                                                                                                                                                                                                                                                                                                                                                                                                                                                                                                                                                                                                                                                                                                                                                                                                                                                                                                                                                                                                                                                                                                                                                                                                                                                                                                                                                                                                                                                                                                                                                                                                                                                                                                                                                                                                                                                                                                                               | 25 MPa            |  |  |
| Recomended hydraulic flow min                                                                                                                                                                                                                                                                                                                                                                                                                                                                                                                                                                                                                                                                                                                                                                                                                                                                                                                                                                                                                                                                                                                                                                                                                                                                                                                                                                                                                                                                                                                                                                                                                                                                                                                                                                                                                                                                                                                                                                                                                                                                                                  | 121 l/min         |  |  |
| Turn torque                                                                                                                                                                                                                                                                                                                                                                                                                                                                                                                                                                                                                                                                                                                                                                                                                                                                                                                                                                                                                                                                                                                                                                                                                                                                                                                                                                                                                                                                                                                                                                                                                                                                                                                                                                                                                                                                                                                                                                                                                                                                                                                    | 9550 Nm at 25 MPa |  |  |
| Tilt torque double acting cylinders                                                                                                                                                                                                                                                                                                                                                                                                                                                                                                                                                                                                                                                                                                                                                                                                                                                                                                                                                                                                                                                                                                                                                                                                                                                                                                                                                                                                                                                                                                                                                                                                                                                                                                                                                                                                                                                                                                                                                                                                                                                                                            | 56600 Nm          |  |  |