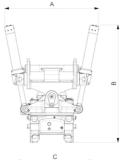

## Measurement specification

| Dimension<br>A, Width | Dimension B,<br>Installation height<br>total | Dimension C,<br>Length | Dimension D,<br>Installation<br>height |
|-----------------------|----------------------------------------------|------------------------|----------------------------------------|
| 986 mm                | 1229 mm                                      | 808 mm                 | 616 mm                                 |