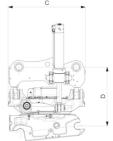

## Measurement specification

| Dimension<br>A, Width | Dimension B,<br>Installation height<br>total | Dimension C,<br>Length | Dimension D,<br>Installation<br>height |
|-----------------------|----------------------------------------------|------------------------|----------------------------------------|
| 986 mm                | 1229 mm                                      | 808 mm                 | 616 mm                                 |