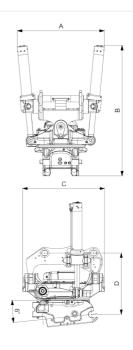

## Measurement specification

| Dimension<br>A, Width | Dimension B,<br>Installation height<br>total | Dimension C,<br>Length | Dimension D,<br>Installation<br>height |
|-----------------------|----------------------------------------------|------------------------|----------------------------------------|
| 950 mm                | 1333 mm                                      | 920 mm                 | 673 mm                                 |