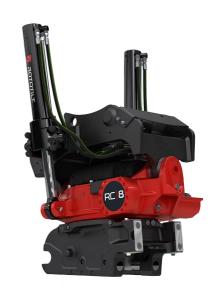

## Technical data

NOTE: The photo shows a general example of the product.

| Machine weight, max                 | 23000 - 32000 kg   |  |
|-------------------------------------|--------------------|--|
| Max bucket width                    | 2000 mm            |  |
| Max breakout force                  | 200 kN             |  |
| Max. breakout torque                | 330 kNm            |  |
| Weight (from)                       | 840 kg             |  |
| Tilt angle (2x)                     | 40°                |  |
| Rotation speed (1 turn in)          | 8.0 s at 129 l/min |  |
| Working pressure                    | 25 MPa             |  |
| Recomended hydraulic flow min       | 134 l/min          |  |
| Recomended hydraulic flow max       | 134 l/min          |  |
| Nr of lubrication points            | 5                  |  |
| Turn torque                         | 11900 Nm at 25 MPa |  |
| Tilt torque double acting cylinders | 64700 Nm           |  |

The products in the photos may have additional accessories and features. Technical data and weights may vary depending on the configuration and equipment. We reserve the right to change specifications or designs without prior notice and assume no responsibility for any actual errors that may occur. There may be variations in product programs and equipment standards between the markets. For more information concerning current product specifications, local adaptations and special equipment, please contact your nearest sales office.