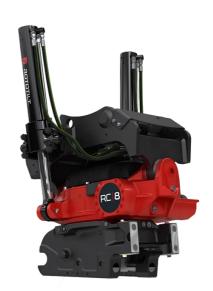

## Technical data

NOTE: The photo shows a general example of the product.

| Machine weight, max                 | 23000 - 32000 kg   |  |
|-------------------------------------|--------------------|--|
| Max bucket width                    | 2000 mm            |  |
| Max breakout force                  | 200 kN             |  |
| Max. breakout torque                | 330 kNm            |  |
| Weight (from)                       | 840 kg             |  |
| Tilt angle (2x)                     | 40°                |  |
| Rotation speed (1 turn in)          | 8.0 s at 129 l/min |  |
| Working pressure                    | 25 MPa             |  |
| Recomended hydraulic flow min       | 134 l/min          |  |
| Recomended hydraulic flow max       | 134 l/min          |  |
| Nr of lubrication points            | 5                  |  |
| Turn torque                         | 11900 Nm at 25 MPa |  |
| Tilt torque double acting cylinders | 64700 Nm           |  |

The products in the photos may have additional accessories and features. Technical data and weights may vary depending on the configuration and equipment. We reserve the right to change specifications or designs without prior notice and assume no responsibility for any actual errors that may occur. There may be variations in product programs and equipment standards between the markets. For more information concerning current product specifications, local adaptations and special equipment, please contact your nearest sales office.