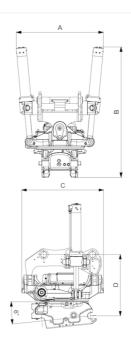

## Measurement specification

| Dimension<br>A, Width | Dimension B,<br>Installation height<br>total | Dimension C,<br>Length | Dimension D,<br>Installation<br>height |
|-----------------------|----------------------------------------------|------------------------|----------------------------------------|
| 950 mm                | 1333 mm                                      | 920 mm                 | 673 mm                                 |