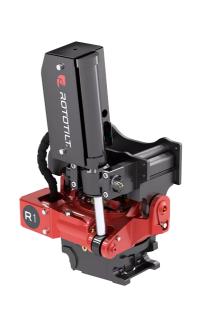

## Technical data

NOTE: The photo shows a general example of the product.

|                                     | -                      |  |  |
|-------------------------------------|------------------------|--|--|
| Machine weight, max                 | 3307 - 7716 lb         |  |  |
| Max bucket width                    | 39 in                  |  |  |
| Max breakout force                  | 7868 lbf               |  |  |
| Max breakout torque                 | 18440 ft.lb            |  |  |
| Weight (from)                       | 198 lb                 |  |  |
| Tilt angle (2x)                     | 40°                    |  |  |
| Rotation speed (1 rotation per)     | 7.0 s at 4.0 gpm       |  |  |
| Working pressure                    | 3046 psi               |  |  |
| Min hydraulic flow                  | 5.55 gpm               |  |  |
| Number of lubrication points        | 5                      |  |  |
| Turning torque                      | 1217 ft.lb at 3046 psi |  |  |
| Tilt torque double acting cylinders | 4278 ft.lb             |  |  |