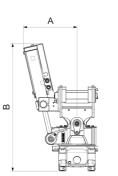

## **Dimensions**

|          | Dimension B,<br>Installation height<br>total | Dimension C,<br>Length | Dimension D,<br>Installation<br>height |
|----------|----------------------------------------------|------------------------|----------------------------------------|
| 11,42 in | 45,28 in                                     | 17,95 in               | 13,11 in                               |