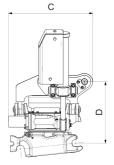

## **Dimensions**

|          | Dimension B,<br>Installation height<br>total | Dimension C,<br>Length | Dimension D,<br>Installation<br>height |
|----------|----------------------------------------------|------------------------|----------------------------------------|
| 11,42 in | 45,28 in                                     | 17,95 in               | 13,11 in                               |