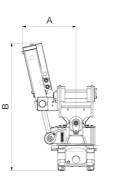

## Dimensions

| Dimension<br>A, Width | Dimension B,<br>Installation height<br>total |          | Dimension D,<br>Installation<br>height |
|-----------------------|----------------------------------------------|----------|----------------------------------------|
| 11,42 in              | 45,28 in                                     | 17,95 in | 13,11 in                               |