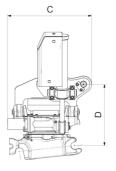

## Dimensions

| Dimension<br>A, Width | Dimension B,<br>Installation height<br>total |          | Dimension D,<br>Installation<br>height |
|-----------------------|----------------------------------------------|----------|----------------------------------------|
| 11,42 in              | 45,28 in                                     | 17,95 in | 13,11 in                               |