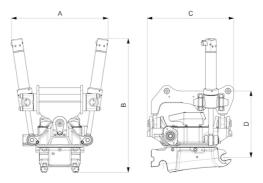

## **Dimensions**

|  | Dimension B,<br>Installation height<br>total | Dimension D,<br>Installation<br>height |
|--|----------------------------------------------|----------------------------------------|
|  |                                              |                                        |