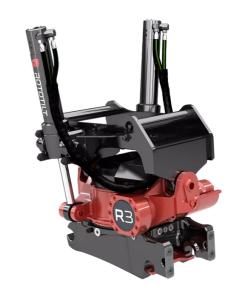

## Technical data

NOTE: The photo shows a general example of the product.

| THO IE. THE PHOTO SHOWS a general example |                        |  |
|-------------------------------------------|------------------------|--|
| Machine weight, max                       | 13230 - 26455 lb       |  |
| Max bucket width                          | 59 in                  |  |
| Max breakout force                        | 18210 lbf              |  |
| Max breakout torque                       | 62695 ft.lb            |  |
| Weight (from)                             | 661 lb                 |  |
| Tilt angle (2x)                           | 40°                    |  |
| Rotation speed (1 rotation per)           | 7.0 s at 13 gpm        |  |
| Working pressure                          | 3626 psi               |  |
| Min hydraulic flow                        | 18.23 gpm              |  |
| Number of lubrication points              | 6                      |  |
| Turning torque                            | 4499 ft.lb at 3626 psi |  |
| Tilt torque singe-acting cylinders        | 15860 ft.lb            |  |
| Tilt torque double acting cylinders       | 19545 ft.lb            |  |

The products in the photos may have additional accessories and features. Technical data and weights may vary depending on the configuration and equipment. We reserve the right to change specifications or designs without prior notice and assume no responsibility for any actual errors that may occur. There may be variations in product programs and equipment standards between the markets. For more information concerning current product specifications, local adaptations and special equipment, please contact your nearest sales office.