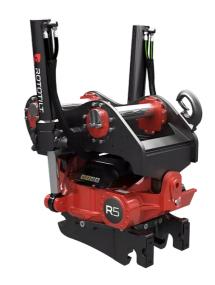

## Technical data

NOTE: The photo shows a general example of the product.

| Machine weight, max                 | 30865 - 41890 lb       |  |
|-------------------------------------|------------------------|--|
| Max bucket width                    |                        |  |
| Wax bucket width                    | 67 in                  |  |
| Max breakout force                  | 31475 lbf              |  |
| Max breakout torque                 | 147510 ft.lb           |  |
| Weight (from)                       | 1146 lb                |  |
| Tilt angle (2x)                     | 40°                    |  |
| Rotation speed (1 rotation per)     | 7.0 s at 19 gpm        |  |
| Working pressure                    | 3626 psi               |  |
| Min hydraulic flow                  | 31.96 gpm              |  |
| Number of lubrication points        | 6                      |  |
| Turning torque                      | 7044 ft.lb at 3626 psi |  |
| Tilt torque singe-acting cylinders  | 22790 ft.lb            |  |
| Tilt torque double acting cylinders | 33265 ft.lb            |  |

The products in the photos may have additional accessories and features. Technical data and weights may vary depending on the configuration and equipment. We reserve the right to change specifications or designs without prior notice and assume no responsibility for any actual errors that may occur. There may be variations in product programs and equipment standards between the markets. For more information concerning current product specifications, local adaptations and special equipment, please contact your nearest sales office.