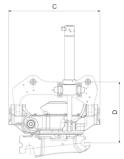

## **Dimensions**

|         | Dimension B,<br>Installation height<br>total |         | Dimension D,<br>Installation<br>height |
|---------|----------------------------------------------|---------|----------------------------------------|
| 31,5 in | 45,28 in                                     | 31,5 in | 20,87 in                               |