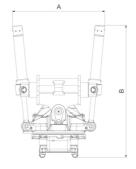

## **Dimensions**

|         | Dimension B,<br>Installation height<br>total |         | Dimension D,<br>Installation<br>height |
|---------|----------------------------------------------|---------|----------------------------------------|
| 31,5 in | 45,28 in                                     | 31,5 in | 20,87 in                               |