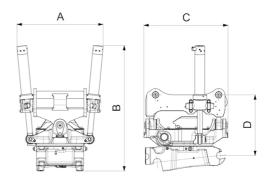

## **Dimensions**

|          | Dimension B,<br>Installation height<br>total |          | Dimension D,<br>Installation<br>height |
|----------|----------------------------------------------|----------|----------------------------------------|
| 32,24 in | 46,93 in                                     | 31,54 in | 22,68 in                               |