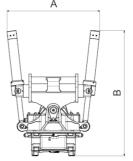

## **Dimensions**

|          | Dimension B,<br>Installation height<br>total | Length   | Dimension D,<br>Installation<br>height |
|----------|----------------------------------------------|----------|----------------------------------------|
| 37,32 in | 50,55 in                                     | 36,22 in | 24,65 in                               |