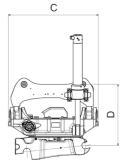

## **Dimensions**

|          | Dimension B,<br>Installation height<br>total | Length   | Dimension D,<br>Installation<br>height |
|----------|----------------------------------------------|----------|----------------------------------------|
| 37,32 in | 50,55 in                                     | 36,22 in | 24,65 in                               |