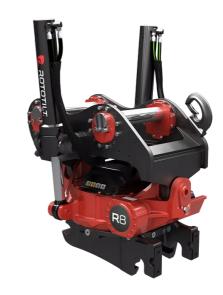

## Technical data

NOTE: The photo shows a general example of the product.

|                                     | <u> </u>               |  |
|-------------------------------------|------------------------|--|
| Machine weight, max                 | 50705 - 70550 lb       |  |
| Max bucket width                    | 79 in                  |  |
| Max breakout force                  | 44960 lbf              |  |
| Max breakout torque                 | 243395 ft.lb           |  |
| Weight (from)                       | 1676 lb                |  |
| Tilt angle (2x)                     | 40°                    |  |
| Rotation speed (1 rotation per)     | 8.0 s at 21 gpm        |  |
| Working pressure                    | 3626 psi               |  |
| Min hydraulic flow                  | 35.4 gpm               |  |
| Number of lubrication points        | 6                      |  |
| Turning torque                      | 8806 ft.lb at 3626 psi |  |
| Tilt torque singe-acting cylinders  | 37540 ft.lb            |  |
| Tilt torque double acting cylinders | 47720 ft.lb            |  |