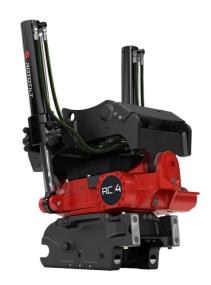

## Technical data

NOTE: The photo shows a general example of the product.

| Machine weight, max                 | 22045 - 35275 lb       |  |
|-------------------------------------|------------------------|--|
| Max bucket width                    | 63 in                  |  |
| Max breakout force                  | 28100 lbf              |  |
| Max breakout torque                 | 120225 ft.lb           |  |
| Weight (from)                       | 871 lb                 |  |
| Tilt angle (2x)                     | 40°                    |  |
| Rotation speed (1 rotation per)     | 7.0 s at 16 gpm        |  |
| Working pressure                    | 3626 psi               |  |
| Min hydraulic flow                  | 24.04 gpm              |  |
| Recommended hydraulic flow          | 24 gpm                 |  |
| Number of lubrication points        | 6                      |  |
| Turning torque                      | 5605 ft.lb at 3626 psi |  |
| Tilt torque double acting cylinders | 28470 ft.lb            |  |

The products in the photos may have additional accessories and features. Technical data and weights may vary depending on the configuration and equipment. We reserve the right to change specifications or designs without prior notice and assume no responsibility for any actual errors that may occur. There may be variations in product programs and equipment standards between the markets. For more information concerning current product specifications, local adaptations and special equipment, please contact your nearest sales office.