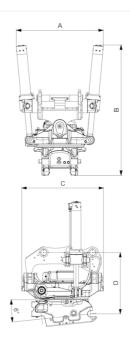

## **Dimensions**

|          | Dimension B,<br>Installation height<br>total |          | Dimension D,<br>Installation<br>height |
|----------|----------------------------------------------|----------|----------------------------------------|
| 29,92 in | 42,52 in                                     | 27.17 in | 22,36 in                               |