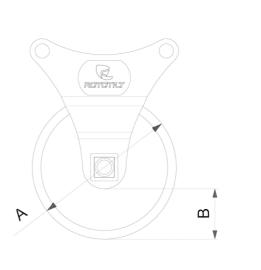

## **Dimensions**

| Dimension A, Diameter blade | Dimension B, Blade depth |
|-----------------------------|--------------------------|
| Ø19,69 in                   | 6,89 in                  |

The products in the photos may have additional accessories and features. Technical data and weights may vary depending on the configuration and equipment. We reserve the right to change specifications or designs without prior notice and assume no responsibility for any actual errors that may occur. There may be variations in product programs and equipment standards between the markets. For more information concerning current product specifications, local adaptations and special equipment, please contact your nearest sales office.