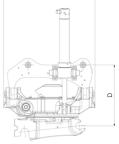

## Measurement specification

| - L |        | Dimension B,<br>Installation height<br>total |        | Dimension D,<br>Installation<br>height |
|-----|--------|----------------------------------------------|--------|----------------------------------------|
|     | 800 mm | 1150 mm                                      | 800 mm | 530 mm                                 |