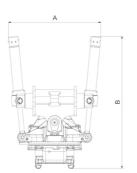

## Measurement specification

| - L |        | Dimension B,<br>Installation height<br>total |        | Dimension D,<br>Installation<br>height |
|-----|--------|----------------------------------------------|--------|----------------------------------------|
|     | 800 mm | 1150 mm                                      | 800 mm | 530 mm                                 |