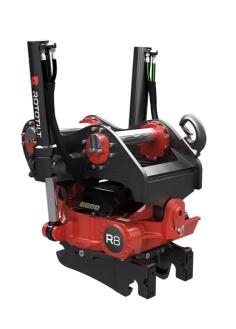

## Technical data

NOTE: The photo shows a general example of the product.

| -                                   | Ī                  |  |  |
|-------------------------------------|--------------------|--|--|
| Machine weight, max                 | 23000 - 32000 kg   |  |  |
| Max bucket width                    | 2000 mm            |  |  |
| Max breakout force                  | 200 kN             |  |  |
| Max. breakout torque                | 330 kNm            |  |  |
| Weight (from)                       | 760 kg             |  |  |
| Tilt angle (2x)                     | 40°                |  |  |
| Rotation speed (1 turn in)          | 8.0 s at 79 l/min  |  |  |
| Working pressure                    | 25 MPa             |  |  |
| Recomended hydraulic flow min       | 134 l/min          |  |  |
| Nr of lubrication points            | 6                  |  |  |
| Turn torque                         | 11940 Nm at 25 MPa |  |  |
| Tilt torque singe-acting cylinders  | 50900 Nm           |  |  |
| Tilt torque double acting cylinders | 64700 Nm           |  |  |

The products in the photos may have additional accessories and features. Technical data and weights may vary depending on the configuration and equipment. We reserve the right to change specifications or designs without prior notice and assume no responsibility for any actual errors that may occur. There may be variations in product programs and equipment standards between the markets. For more information concerning current product specifications, local adaptations and special equipment, please contact your nearest sales office.