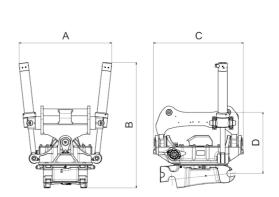

## Measurement specification

|        | Dimension B,<br>Installation height<br>total |        | Dimension D,<br>Installation<br>height |
|--------|----------------------------------------------|--------|----------------------------------------|
| 948 mm | 1284 mm                                      | 920 mm | 626 mm                                 |