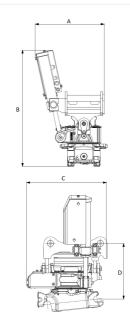

## Measurement specification

|        | Dimension B,<br>Installation height<br>total |        | Dimension D,<br>Installation<br>height |
|--------|----------------------------------------------|--------|----------------------------------------|
| 416 mm | 701 mm                                       | 481 mm | 335 mm                                 |