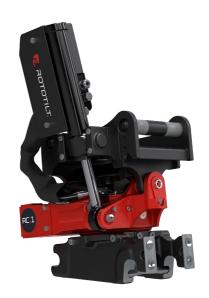

## Technical data

NOTE: The photo shows a general example of the product.

| Machine weight, max           | 1500 - 3500 kg    |  |
|-------------------------------|-------------------|--|
| Max bucket width              | 1000 mm           |  |
| Max breakout force            | 35 kN             |  |
| Max. breakout torque          | 25 kNm            |  |
| Weight (from)                 | 115 kg            |  |
| Tilt angle (2x)               | 40°               |  |
| Rotation speed (1 turn in)    | 7.0 s at 15 l/min |  |
| Working pressure              | 21 MPa            |  |
| Recomended hydraulic flow max | 21 l/min          |  |
| Nr of lubrication points      | 5                 |  |
| Turn torque                   | 1650 Nm at        |  |

The products in the photos may have additional accessories and features. Technical data and weights may vary depending on the configuration and equipment. We reserve the right to change specifications or designs without prior notice and assume no responsibility for any actual errors that may occur. There may be variations in product programs and equipment standards between the markets. For more information concerning current product specifications, local adaptations and special equipment, please contact your nearest sales office.