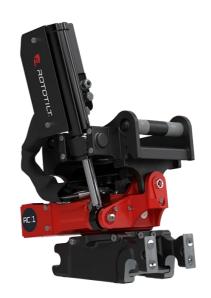

## Technical data

NOTE: The photo shows a general example of the product.

| Machine weight, max           | 1500 - 3500 kg    |  |
|-------------------------------|-------------------|--|
| Max bucket width              | 1000 mm           |  |
| Max breakout force            | 35 kN             |  |
| Max. breakout torque          | 25 kNm            |  |
| Weight (from)                 | 115 kg            |  |
| Tilt angle (2x)               | 40°               |  |
| Rotation speed (1 turn in)    | 7.0 s at 15 l/min |  |
| Working pressure              | 21 MPa            |  |
| Recomended hydraulic flow max | 21 l/min          |  |
| Nr of lubrication points      | 5                 |  |
| Turn torque                   | 1650 Nm at        |  |

The products in the photos may have additional accessories and features. Technical data and weights may vary depending on the configuration and equipment. We reserve the right to change specifications or designs without prior notice and assume no responsibility for any actual errors that may occur. There may be variations in product programs and equipment standards between the markets. For more information concerning current product specifications, local adaptations and special equipment, please contact your nearest sales office.