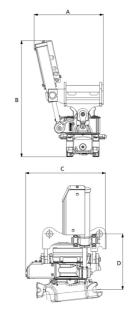

## Measurement specification

|        | Dimension B,<br>Installation height<br>total | Dimension C,<br>Length | Dimension D,<br>Installation<br>height |
|--------|----------------------------------------------|------------------------|----------------------------------------|
| 416 mm | 701 mm                                       | 481 mm                 | 335 mm                                 |