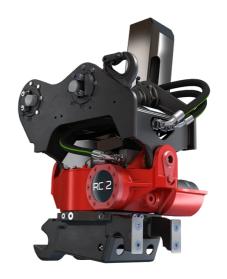

## Technical data

NOTE: The photo shows a general example of the product.

| Machine weight, max           | 3000 - 6500 kg    |  |
|-------------------------------|-------------------|--|
| Max bucket width              | 1200 mm           |  |
| Max breakout force            | 50 kN             |  |
| Max. breakout torque          | 43 kNm            |  |
| Weight (from)                 | 170 kg            |  |
| Tilt angle (2x)               | 40°               |  |
| Rotation speed (1 turn in)    | 7.0 s at 30 l/min |  |
| Working pressure              | 25 MPa            |  |
| Recomended hydraulic flow max | 42 l/min          |  |
| Turn torque                   | 3900 Nm at        |  |

The products in the photos may have additional accessories and features. Technical data and weights may vary depending on the configuration and equipment. We reserve the right to change specifications or designs without prior notice and assume no responsibility for any actual errors that may occur. There may be variations in product programs and equipment standards between the markets. For more information concerning current product specifications, local adaptations and special equipment, please contact your nearest sales office.