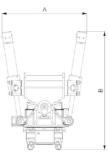

## Measurement specification

| Dimension<br>A, Width | Dimension B,<br>Installation height<br>total | Dimension C,<br>Length | Dimension D,<br>Installation<br>height |
|-----------------------|----------------------------------------------|------------------------|----------------------------------------|
| 646 mm                | 936 mm                                       | 679 mm                 | 504 mm                                 |