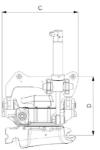

## Measurement specification

| Dimension<br>A, Width | Dimension B,<br>Installation height<br>total | Dimension C,<br>Length | Dimension D,<br>Installation<br>height |
|-----------------------|----------------------------------------------|------------------------|----------------------------------------|
| 646 mm                | 936 mm                                       | 679 mm                 | 504 mm                                 |