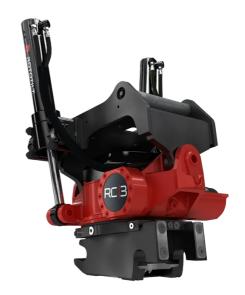

## Technical data

NOTE: The photo shows a general example of the product.

| Machine weight, max           | 6000 - 12000 kg   |  |
|-------------------------------|-------------------|--|
| Max bucket width              | 1500 mm           |  |
| Max breakout force            | 81 kN             |  |
| Max. breakout torque          | 85 kNm            |  |
| Weight (from)                 | 310 kg            |  |
| Tilt angle (2x)               | 40°               |  |
| Rotation speed (1 turn in)    | 7.0 s at 50 l/min |  |
| Working pressure              | 25 MPa            |  |
| Recomended hydraulic flow max | 73 l/min          |  |
| Nr of lubrication points      | 5                 |  |
| Turn torque                   | 7600 Nm at        |  |

The products in the photos may have additional accessories and features. Technical data and weights may vary depending on the configuration and equipment. We reserve the right to change specifications or designs without prior notice and assume no responsibility for any actual errors that may occur. There may be variations in product programs and equipment standards between the markets. For more information concerning current product specifications, local adaptations and special equipment, please contact your nearest sales office.