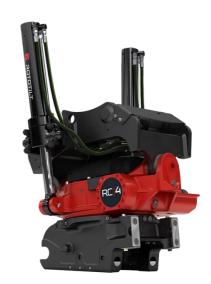

## Technical data

NOTE: The photo shows a general example of the product.

| Machine weight, max                 | 10000 - 16000 kg  |  |
|-------------------------------------|-------------------|--|
| Max bucket width                    | 1600 mm           |  |
| Max breakout force                  | 125 kN            |  |
| Max. breakout torque                | 163 kNm           |  |
| Weight (from)                       | 395 kg            |  |
| Tilt angle (2x)                     | 40°               |  |
| Rotation speed (1 turn in)          | 7.0 s at 60 l/min |  |
| Working pressure                    | 25 MPa            |  |
| Recomended hydraulic flow min       | 91 l/min          |  |
| Recomended hydraulic flow max       | 91 l/min          |  |
| Nr of lubrication points            | 6                 |  |
| Turn torque                         | 7600 Nm at 25 MPa |  |
| Tilt torque double acting cylinders | 38600 Nm          |  |

The products in the photos may have additional accessories and features. Technical data and weights may vary depending on the configuration and equipment. We reserve the right to change specifications or designs without prior notice and assume no responsibility for any actual errors that may occur. There may be variations in product programs and equipment standards between the markets. For more information concerning current product specifications, local adaptations and special equipment, please contact your nearest sales office.