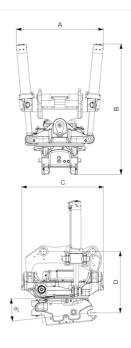

## Measurement specification

|        | Dimension B,<br>Installation height<br>total |        | Dimension D,<br>Installation<br>height |
|--------|----------------------------------------------|--------|----------------------------------------|
| 760 mm | 1080 mm                                      | 690 mm | 568 mm                                 |