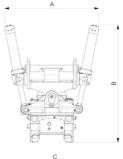

## Measurement specification

| Dimension<br>A, Width | Dimension B,<br>Installation height<br>total | Dimension C,<br>Length | Dimension D,<br>Installation<br>height |
|-----------------------|----------------------------------------------|------------------------|----------------------------------------|
| 986 mm                | 1229 mm                                      | 808 mm                 | 616 mm                                 |