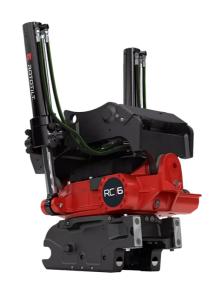

## Technical data

NOTE: The photo shows a general example of the product.

| Machine weight, max                 | 15000 - 24000 kg  |  |
|-------------------------------------|-------------------|--|
| Max bucket width                    | 1800 mm           |  |
| Max breakout force                  | 170 kN            |  |
| Max. breakout torque                | 255 kNm           |  |
| Weight (from)                       | 725 kg            |  |
| Tilt angle (2x)                     | 40°               |  |
| Rotation speed (1 turn in)          | 7.0 s at 72 l/min |  |
| Working pressure                    | 25 MPa            |  |
| Recomended hydraulic flow min       | 121 l/min         |  |
| Turn torque                         | 9550 Nm at 25 MPa |  |
| Tilt torque double acting cylinders | 56600 Nm          |  |

The products in the photos may have additional accessories and features. Technical data and weights may vary depending on the configuration and equipment. We reserve the right to change specifications or designs without prior notice and assume no responsibility for any actual errors that may occur. There may be variations in product programs and equipment standards between the markets. For more information concerning current product specifications, local adaptations and special equipment, please contact your nearest sales office.