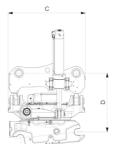

## Measurement specification

| Dimension<br>A, Width | Dimension B,<br>Installation height<br>total | Dimension C,<br>Length | Dimension D,<br>Installation<br>height |
|-----------------------|----------------------------------------------|------------------------|----------------------------------------|
| 986 mm                | 1229 mm                                      | 808 mm                 | 616 mm                                 |