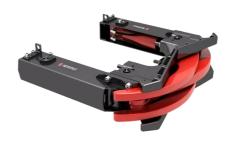

## Technical data

NOTE: The photo shows a general example of the product.

| Weight                    | 36 kg     |
|---------------------------|-----------|
| Grapple force, max open   | 4.4 kN    |
| Grapple force, jaw to jaw | 7.1 kN    |
| Max lifting capacity      | 300 kg    |
| Quick coupler             | S40, HS03 |

The products in the photos may have additional accessories and features. Technical data and weights may vary depending on the configuration and equipment. We reserve the right to change specifications or designs without prior notice and assume no responsibility for any actual errors that may occur. There may be variations in product programs and equipment standards between the markets. For more information concerning current product specifications, local adaptations and special equipment, please contact your nearest sales office.