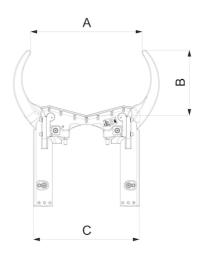

## Measurement specification

| Dimension A, Grapple width | Dimension B, Gripper<br>Length | Dimension C,<br>Width |
|----------------------------|--------------------------------|-----------------------|
| 400 mm                     | 230 mm                         | 440 mm                |