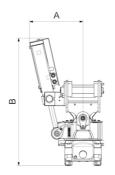

## Measurement specification

| А,  | Dimension B, Installation height total |     | Dimension D,<br>Installation height |
|-----|----------------------------------------|-----|-------------------------------------|
| 290 | 1150 mm                                | 456 | 333 mm                              |
| mm  |                                        | mm  |                                     |