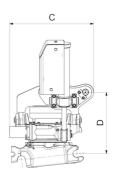

## Measurement specification

| А,  | Dimension B, Installation height total |     | Dimension D,<br>Installation height |
|-----|----------------------------------------|-----|-------------------------------------|
| 290 | 1150 mm                                | 456 | 333 mm                              |
| mm  |                                        | mm  |                                     |