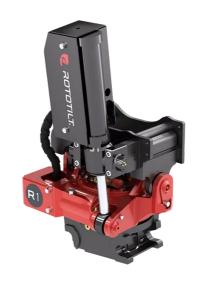

## Technical data

NOTE: The photo shows a general example of the product.

| [MaximumMachineWeight]       1500 - 3500 kg         [MaximumBucketWidth]       1000 mm         [MaximumBreakingForce]       35 kN         [MaximumBreakingTourque]       25 kNm         [WeightFrom]       90 kg         [TiltAngle]       40° |
|------------------------------------------------------------------------------------------------------------------------------------------------------------------------------------------------------------------------------------------------|
| [MaximumBreakingForce] 35 kN [MaximumBreakingTourque] 25 kNm [WeightFrom] 90 kg                                                                                                                                                                |
| [MaximumBreakingTourque] 25 kNm<br>[WeightFrom] 90 kg                                                                                                                                                                                          |
| [WeightFrom] 90 kg                                                                                                                                                                                                                             |
|                                                                                                                                                                                                                                                |
| [TiltAngle] 40°                                                                                                                                                                                                                                |
|                                                                                                                                                                                                                                                |
| [RotationSpeed] 7.0 s at 15 l/min                                                                                                                                                                                                              |
| [WorkingPreassure] 21 MPa                                                                                                                                                                                                                      |
| [MinHydraulicFlow] 21 l/min                                                                                                                                                                                                                    |
| [NrOfLubricationPoints] 5                                                                                                                                                                                                                      |
| [TurnTorque] 1650 Nm at 21 MPa                                                                                                                                                                                                                 |
| [TiltTorqueB] 5800 Nm                                                                                                                                                                                                                          |

The products in the photos may have additional accessories and features. Technical data and weights may vary depending on the configuration and equipment. We reserve the right to change specifications or designs without prior notice and assume no responsibility for any actual errors that may occur. There may be variations in product programs and equipment standards between the markets. For more information concerning current product specifications, local adaptations and special equipment, please contact your nearest sales office.