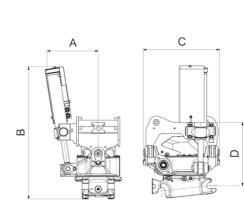

## Measurement specification

| А,  | Dimension B, Installation<br>height total |     | Dimension D,<br>Installation height |
|-----|-------------------------------------------|-----|-------------------------------------|
| 314 | 810 mm                                    | 468 | 389 mm                              |
| mm  |                                           | mm  |                                     |