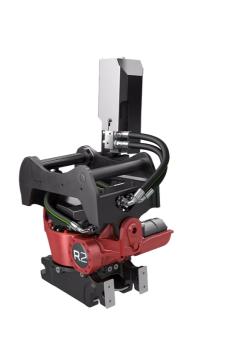

## Technical data

NOTE: The photo shows a general example of the product.

|                          | •                 |
|--------------------------|-------------------|
| [MaximumMachineWeight]   | 3000 - 6500 kg    |
| [MaximumBucketWidth]     | 1200 mm           |
| [MaximumBreakingForce]   | 50 kN             |
| [MaximumBreakingTourque] | 43 kNm            |
| [WeightFrom]             | 175 kg            |
| [TiltAngle]              | 40°               |
| [RotationSpeed]          | 7.0 s at 30 l/min |
| [WorkingPreassure]       | 25 MPa            |
| [MinHydraulicFlow]       | 42 l/min          |
| [NrOfLubricationPoints]  | 3                 |
| [TurnTorque]             | 3900 Nm at 25 MPa |
| [TiltTorqueB]            | 14400 Nm          |
|                          |                   |

The products in the photos may have additional accessories and features. Technical data and weights may vary depending on the configuration and equipment. We reserve the right to change specifications or designs without prior notice and assume no responsibility for any actual errors that may occur. There may be variations in product programs and equipment standards between the markets. For more information concerning current product specifications, local adaptations and special equipment, please contact your nearest sales office.