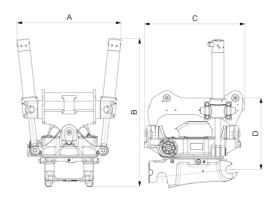

## Measurement specification

| Α,  | Dimension B, Installation height total |     | Dimension D,<br>Installation height |
|-----|----------------------------------------|-----|-------------------------------------|
| 729 | 1037 mm                                | 705 | 503 mm                              |
| mm  |                                        | mm  |                                     |