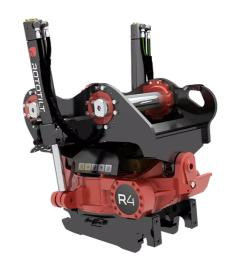

## Technical data

NOTE: The photo shows a general example of the product.

| [MaximumMachineWeight]   | 10000 - 16000 kg  |
|--------------------------|-------------------|
| [MaximumBucketWidth]     | 1600 mm           |
| [MaximumBreakingForce]   | 125 kN            |
| [MaximumBreakingTourque] | 163 kNm           |
| [WeightFrom]             | 380 kg            |
| [TiltAngle]              | 40°               |
| [RotationSpeed]          | 7.0 s at 60 l/min |
| [WorkingPreassure]       | 25 MPa            |
| [MinHydraulicFlow]       | 91 l/min          |
| [NrOfLubricationPoints]  | 6                 |
| [TurnTorque]             | 7640 Nm at 25 MPa |
| [TiltTorqueA]            | 26500 Nm          |
| [TiltTorqueB]            | 38600 Nm          |

The products in the photos may have additional accessories and features. Technical data and weights may vary depending on the configuration and equipment. We reserve the right to change specifications or designs without prior notice and assume no responsibility for any actual errors that may occur. There may be variations in product programs and equipment standards between the markets. For more information concerning current product specifications, local adaptations and special equipment, please contact your nearest sales office.