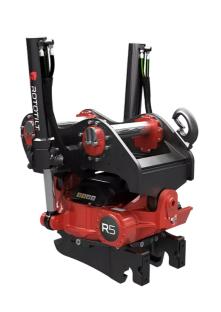

## Technical data

NOTE: The photo shows a general example of the product.

| [MaximumMachineWeight]   | 14000 - 19000 kg  |
|--------------------------|-------------------|
| [MaximumBucketWidth]     | 1700 mm           |
| [MaximumBreakingForce]   | 140 kN            |
| [MaximumBreakingTourque] | 200 kNm           |
| [WeightFrom]             | 520 kg            |
| [TiltAngle]              | 40°               |
| [RotationSpeed]          | 7.0 s at 72 l/min |
| [WorkingPreassure]       | 25 MPa            |
| [MinHydraulicFlow]       | 121 l/min         |
| [NrOfLubricationPoints]  | 6                 |
| [TurnTorque]             | 9550 Nm at 25 MPa |
| [TiltTorqueA]            | 30900 Nm          |
| [TiltTorqueB]            | 45100 Nm          |

The products in the photos may have additional accessories and features. Technical data and weights may vary depending on the configuration and equipment. We reserve the right to change specifications or designs without prior notice and assume no responsibility for any actual errors that may occur. There may be variations in product programs and equipment standards between the markets. For more information concerning current product specifications, local adaptations and special equipment, please contact your nearest sales office.