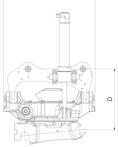

## Measurement specification

| А,  | Dimension B, Installation<br>height total |     | Dimension D,<br>Installation height |
|-----|-------------------------------------------|-----|-------------------------------------|
| 800 | 1150 mm                                   | 800 | 530 mm                              |
| mm  |                                           | mm  |                                     |