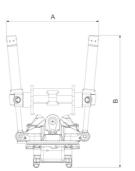

## Measurement specification

| А,  | Dimension B, Installation<br>height total |     | Dimension D,<br>Installation height |
|-----|-------------------------------------------|-----|-------------------------------------|
| 800 | 1150 mm                                   | 800 | 530 mm                              |
| mm  |                                           | mm  |                                     |