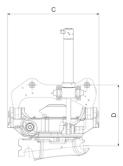

## Measurement specification

| Α,  | Dimension B, Installation height total |     | Dimension D,<br>Installation height |
|-----|----------------------------------------|-----|-------------------------------------|
| 800 | 1150 mm                                | 800 | 530 mm                              |
| mm  |                                        | mm  |                                     |