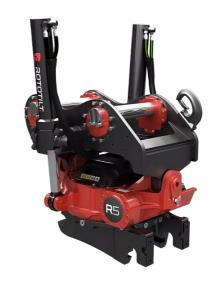

## Technical data

NOTE: The photo shows a general example of the product.

| 1 9                      | • •               |
|--------------------------|-------------------|
| [MaximumMachineWeight]   | 14000 - 19000 kg  |
| [MaximumBucketWidth]     | 1700 mm           |
| [MaximumBreakingForce]   | 140 kN            |
| [MaximumBreakingTourque] | 200 kNm           |
| [WeightFrom]             | 520 kg            |
| [TiltAngle]              | 40°               |
| [RotationSpeed]          | 7.0 s at 72 l/min |
| [WorkingPreassure]       | 25 MPa            |
| [MinHydraulicFlow]       | 121 l/min         |
| [NrOfLubricationPoints]  | 6                 |
| [TurnTorque]             | 9550 Nm at 25 MPa |
| [TiltTorqueA]            | 30900 Nm          |
| [TiltTorqueB]            | 45100 Nm          |

The products in the photos may have additional accessories and features. Technical data and weights may vary depending on the configuration and equipment. We reserve the right to change specifications or designs without prior notice and assume no responsibility for any actual errors that may occur. There may be variations in product programs and equipment standards between the markets. For more information concerning current product specifications, local adaptations and special equipment, please contact your nearest sales office.