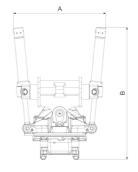

## Measurement specification

| Α,  | Dimension B, Installation height total |     | Dimension D,<br>Installation height |
|-----|----------------------------------------|-----|-------------------------------------|
| 800 | 1150 mm                                | 800 | 530 mm                              |
| mm  |                                        | mm  |                                     |