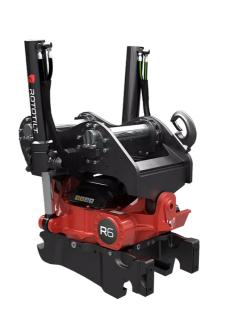

## Technical data

NOTE: The photo shows a general example of the product.

| [MaximumMachineWeight]   | 15000 - 24000 kg  |
|--------------------------|-------------------|
| [MaximumBucketWidth]     | 1800 mm           |
| [MaximumBreakingForce]   | 170 kN            |
| [MaximumBreakingTourque] | 255 kNm           |
| [WeightFrom]             | 570 kg            |
| [TiltAngle]              | 40°               |
| [RotationSpeed]          | 7.0 s at 72 l/min |
| [WorkingPreassure]       | 25 MPa            |
| [MinHydraulicFlow]       | 121 l/min         |
| [NrOfLubricationPoints]  | 6                 |
| [TurnTorque]             | 9550 Nm at 25 MPa |
| [TiltTorqueA]            | 44500 Nm          |
| [TiltTorqueB]            | 56600 Nm          |

The products in the photos may have additional accessories and features. Technical data and weights may vary depending on the configuration and equipment. We reserve the right to change specifications or designs without prior notice and assume no responsibility for any actual errors that may occur. There may be variations in product programs and equipment standards between the markets. For more information concerning current product specifications, local adaptations and special equipment, please contact your nearest sales office.