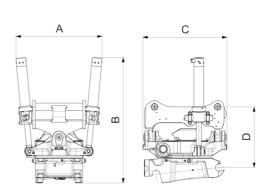

## Measurement specification

| А,  | Dimension B, Installation<br>height total |     | Dimension D,<br>Installation height |
|-----|-------------------------------------------|-----|-------------------------------------|
| 819 | 1192 mm                                   | 801 | 576 mm                              |
| mm  |                                           | mm  |                                     |