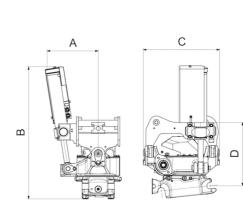

## Measurement specification

| А,  | Dimension B, Installation<br>height total |     | Dimension D,<br>Installation height |
|-----|-------------------------------------------|-----|-------------------------------------|
| 314 | 810 mm                                    | 468 | 389 mm                              |
| mm  |                                           | mm  |                                     |