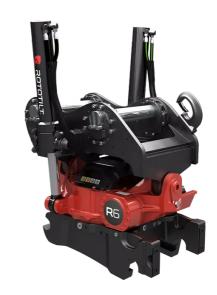

## Technical data

NOTE: The photo shows a general example of the product.

| [MaximumMachineWeight]   | 15000 - 24000 kg  |
|--------------------------|-------------------|
| [MaximumBucketWidth]     | 1800 mm           |
| [MaximumBreakingForce]   | 170 kN            |
| [MaximumBreakingTourque] | 255 kNm           |
| [WeightFrom]             | 570 kg            |
| [TiltAngle]              | 40°               |
| [RotationSpeed]          | 7.0 s at 72 l/min |
| [WorkingPreassure]       | 25 MPa            |
| [MinHydraulicFlow]       | 121 l/min         |
| [NrOfLubricationPoints]  | 6                 |
| [TurnTorque]             | 9550 Nm at 25 MPa |
| [TiltTorqueA]            | 44500 Nm          |
| [TiltTorqueB]            | 56600 Nm          |
|                          |                   |

The products in the photos may have additional accessories and features. Technical data and weights may vary depending on the configuration and equipment. We reserve the right to change specifications or designs without prior notice and assume no responsibility for any actual errors that may occur. There may be variations in product programs and equipment standards between the markets. For more information concerning current product specifications, local adaptations and special equipment, please contact your nearest sales office.