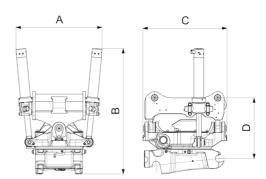

## Measurement specification

| Α,  | Dimension B, Installation height total |     | Dimension D,<br>Installation height |
|-----|----------------------------------------|-----|-------------------------------------|
| 819 | 1192 mm                                | 801 | 576 mm                              |
| mm  |                                        | mm  |                                     |