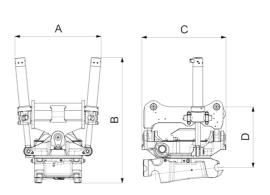

## Measurement specification

| А,  | Dimension B, Installation<br>height total |     | Dimension D,<br>Installation height |
|-----|-------------------------------------------|-----|-------------------------------------|
| 819 | 1192 mm                                   | 801 | 576 mm                              |
| mm  |                                           | mm  |                                     |