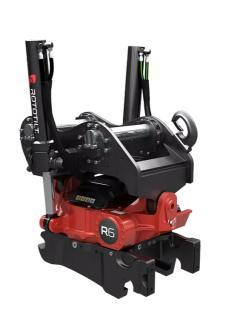

## Technical data

NOTE: The photo shows a general example of the product.

| [MaximumMachineWeight]   | 15000 - 24000 kg  |
|--------------------------|-------------------|
| [MaximumBucketWidth]     | 1800 mm           |
| [MaximumBreakingForce]   | 170 kN            |
| [MaximumBreakingTourque] | 255 kNm           |
| [WeightFrom]             | 570 kg            |
| [TiltAngle]              | 40°               |
| [RotationSpeed]          | 7.0 s at 72 l/min |
| [WorkingPreassure]       | 25 MPa            |
| [MinHydraulicFlow]       | 121 l/min         |
| [NrOfLubricationPoints]  | 6                 |
| [TurnTorque]             | 9550 Nm at 25 MPa |
| [TiltTorqueA]            | 44500 Nm          |
| [TiltTorqueB]            | 56600 Nm          |

The products in the photos may have additional accessories and features. Technical data and weights may vary depending on the configuration and equipment. We reserve the right to change specifications or designs without prior notice and assume no responsibility for any actual errors that may occur. There may be variations in product programs and equipment standards between the markets. For more information concerning current product specifications, local adaptations and special equipment, please contact your nearest sales office.