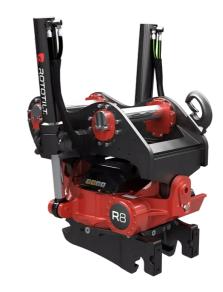

## Technical data

NOTE: The photo shows a general example of the product.

| 23000 - 32000 kg   |
|--------------------|
| 2000 mm            |
| 200 kN             |
| 330 kNm            |
| 760 kg             |
| 40°                |
| 8.0 s at 79 l/min  |
| 25 MPa             |
| 134 l/min          |
| 6                  |
| 11940 Nm at 25 MPa |
| 50900 Nm           |
| 64700 Nm           |
|                    |

The products in the photos may have additional accessories and features. Technical data and weights may vary depending on the configuration and equipment. We reserve the right to change specifications or designs without prior notice and assume no responsibility for any actual errors that may occur. There may be variations in product programs and equipment standards between the markets. For more information concerning current product specifications, local adaptations and special equipment, please contact your nearest sales office.