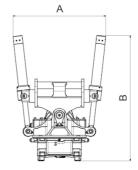

## Measurement specification

| А,  | Dimension B, Installation height total |     | Dimension D,<br>Installation height |
|-----|----------------------------------------|-----|-------------------------------------|
| 948 | 1284 mm                                | 920 | 626 mm                              |
| mm  |                                        | mm  |                                     |