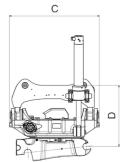

## Measurement specification

| А,  | Dimension B, Installation height total |     | Dimension D,<br>Installation height |
|-----|----------------------------------------|-----|-------------------------------------|
| 948 | 1284 mm                                | 920 | 626 mm                              |
| mm  |                                        | mm  |                                     |