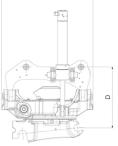

## Measurement specification

| Dimension<br>A, Width | Dimension B,<br>Installation height<br>total |        | Dimension D,<br>Installation<br>height |
|-----------------------|----------------------------------------------|--------|----------------------------------------|
| 800 mm                | 1150 mm                                      | 800 mm | 530 mm                                 |