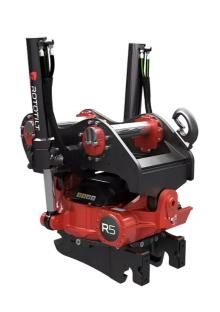

## Technical data

NOTE: The photo shows a general example of the product.

| [MaximumMachineWeight]   | 14000 - 19000 kg  |  |  |
|--------------------------|-------------------|--|--|
| [MaximumBucketWidth]     | 1700 mm           |  |  |
| [MaximumBreakingForce]   | 140 kN            |  |  |
| [MaximumBreakingTourque] | 200 kNm           |  |  |
| [WeightFrom]             | 520 kg            |  |  |
| [TiltAngle]              | 40°               |  |  |
| [RotationSpeed]          | 7.0 s at 72 l/min |  |  |
| [WorkingPreassure]       | 25 MPa            |  |  |
| [MinHydraulicFlow]       | 121 l/min         |  |  |
| [NrOfLubricationPoints]  | 6                 |  |  |
| [TurnTorque]             | 9550 Nm at 25 MPa |  |  |
| [TiltTorqueA]            | 30900 Nm          |  |  |
| [TiltTorqueB]            | 45100 Nm          |  |  |

The products in the photos may have additional accessories and features. Technical data and weights may vary depending on the configuration and equipment. We reserve the right to change specifications or designs without prior notice and assume no responsibility for any actual errors that may occur. There may be variations in product programs and equipment standards between the markets. For more information concerning current product specifications, local adaptations and special equipment, please contact your nearest sales office.