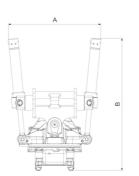

## Measurement specification

| Dimension<br>A, Width | Dimension B,<br>Installation height<br>total |        | Dimension D,<br>Installation<br>height |
|-----------------------|----------------------------------------------|--------|----------------------------------------|
| 800 mm                | 1150 mm                                      | 800 mm | 530 mm                                 |